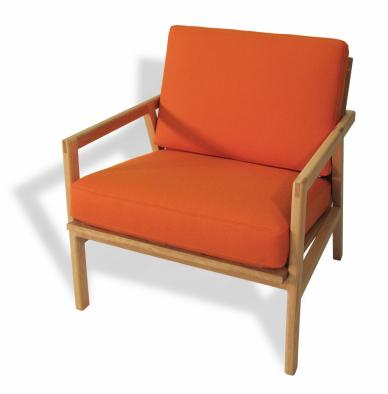

## ADAM LOUNGE CHAIR

### FEATURES

- upholstered cushions are soft and supporting
- removable cushion covers for easy cleaning
- upholstery webbing for lasting support

#### MATERIALS & WOOD FINISHES

- wool upholstery fabric, leather or COM
- solid wood frame
- choose between walnut and oak
- clear matte varnish
- please visit website for finish options

#### LOUNGE CHAIR / CH.AD.001

W 28 in / D 29 in / H 31 in / SH 17 in W 700 mm / D 740 mm / H 800 mm / SH 430 mm

CRAFTED IN CANADA SINCE 1999 WWW.SPEKEKLEIN.COM INSTAGRAM: @SPEKEKLEIN INFO@SPEKEKLEIN.COM TELEPHONE: +1 519.369.1082 TOLL FREE: +1 800.806.3006