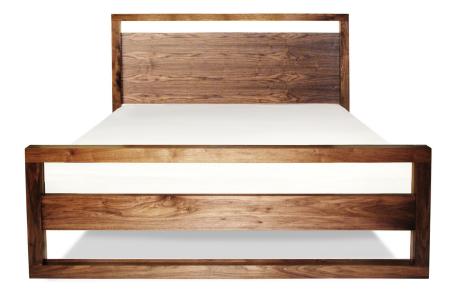

# ARGYLL BED

# FEATURES

- finger joint detail on frame
- expansive panel headboard
- solid wood slats support mattress
- customize to suit your space

# MATERIALS & WOOD FINISHES

- solid wood frame
- premium veneered panel
- choose between walnut and oak
- clear matte varnish
- please visit website for finish options