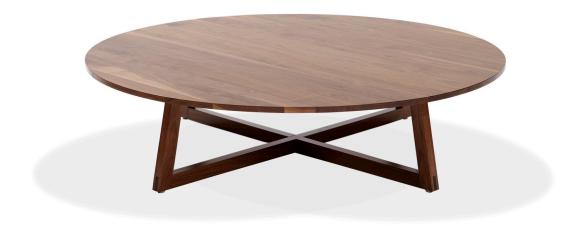

## FINN 48" ROUND COFFEE TABLE

## **FEATURES**

- finger-joint detailing on legs
- felt glides protect floors
- customize to suit your space

#### MATERIALS & WOOD FINISHES

- solid wood
- choose between walnut and oak
- clear matte varnish finish
- please visit website for stain options