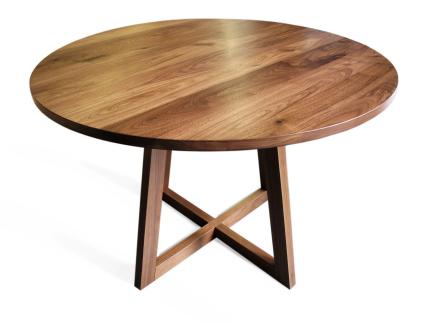

# FINN TABLE

# **FEATURES**

- joint detailing on leg
- angled X-shaped base
- 1-1/4in / 30mm thick tabletop
- customize to suit your space

# MATERIALS & WOOD FINISHES

- solid wood
- choose between walnut and oak
- clear matte varnish finish
- please visit website for stain options

#### 42 in DIAMETER / SEATS 4 / TA.FN.001

Dia 42 in / H 29 in
Dia 1070 mm / H 740 mm

# 48 in DIAMETER / SEATS 4-6 / TA.FN.002

Dia 48 in / H 29 in
Dia 1220 mm / H 740 mm

# 60 in DIAMETER / SEATS 6-8 / / TA.FN.003

Dia 60 in / H 29 in
Dia 1525 mm / H 740 mm