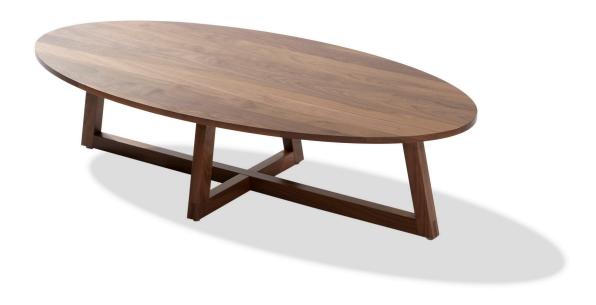

# FINN OVAL COFFEE TABLE

### **FEATURES**

- finger-joint detailing on legs
- felt glides protect floors
- customize to suit your space

#### MATERIALS & WOOD FINISHES

- solid wood
- choose between walnut and oak
- clear matte varnish finish
- please visit website for stain options

### AVAILABLE SIZES

• customization is possible

# OVAL, LOW / ST.FN.005

L 48 in / W 24 in / H 12 in L 1220 mm / W 600 mm / H 300 mm

### OVAL, HIGH / ST.FN.006

L 55 in / W 28 in / H 18 in L 1400 mm / W 700 mm / H 460 mm

CRAFTED IN CANADA SINCE 1999 WWW.SPEKEKLEIN.COM INSTAGRAM: @SPEKEKLEIN

INFO@SPEKEKLEIN.COM TELEPHONE: +1 519.369.1082 TOLL FREE: +1 800.806.3006 03.2024