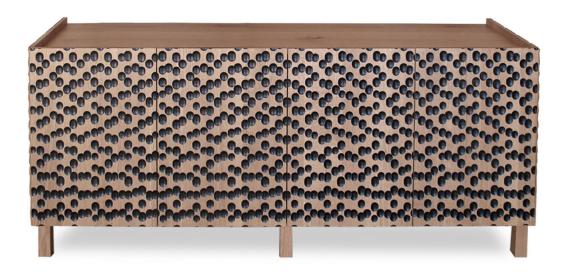

## FLOW CREDENZA

## **FEATURES**

- doors have soft-close hinges
- one height-adjustable shelf per pair of doors
- contrast colour in carved surface
- customize to suit your space

#### MATERIALS & WOOD FINISHES

- solid wood
- choose between walnut and oak
- clear matte varnish
- please visit website for finish options