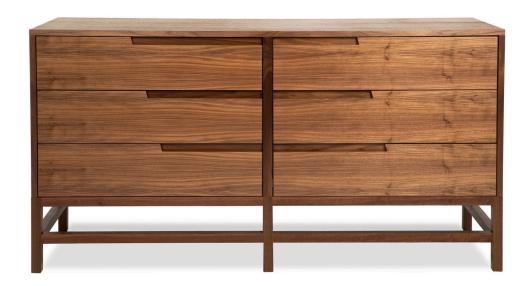

## LINEA DRESSER

## FEATURES

- solid wood drawer boxes
- concealed soft-close drawer runners
- unique angled carved drawer pulls

# MATERIALS & WOOD FINISHES

- solid wood frame
- premium quarter/rift cut veneer panels
- choose between walnut and oak
- clear matte varnish finish
- please visit website for stain options

# 6 DRAWER DRESSER / CD.LN.003

W 62 in / D 20 in / H 32 in W 1580 mm / D 500 mm / H 800 mm