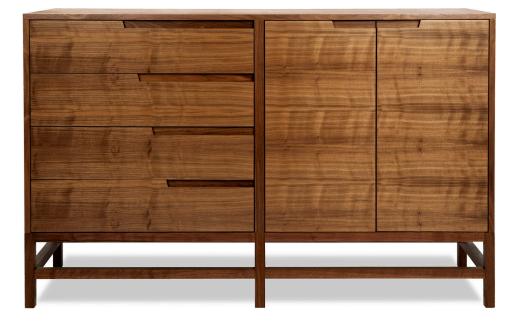

# LINEA SIDEBOARD

## FEATURES

- soft-close drawer runners and door hinges
- unique angled carved drawer pulls
- customize to suit your space

### MATERIALS & WOOD FINISHES

- solid wood frame
- premium quarter/rift cut veneer panels
- choose between walnut and oak
- clear matte varnish
- please visit website for finish options

#### 4 DRAWER SIDEBOARD / CD.LN.009

W 62 in / D 20 in / H 39 in W 1580 mm / D 500 mm / H 1000 mm