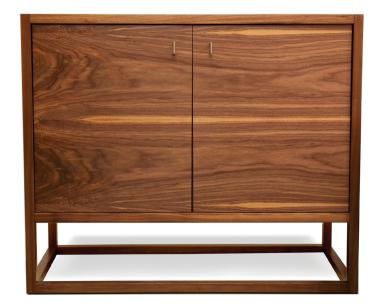

## PETITS FOURS 2-DOOR CABINET

## **FEATURES**

- soft-close door hinges
- two height-adjustable glass shelves
- panels are inset to frame

### MATERIALS & WOOD FINISHES

- solid wood frame
- premium veneer panels
- choose between walnut and oak
- nickel-plated pulls
- clear matte varnish finish
- please visit website for stain options

# 2 DOOR CABINET / CD.PE.002

W 47 in / D 19 in / H 39 in W 1200 mm / D 480 mm / H 1000 mm