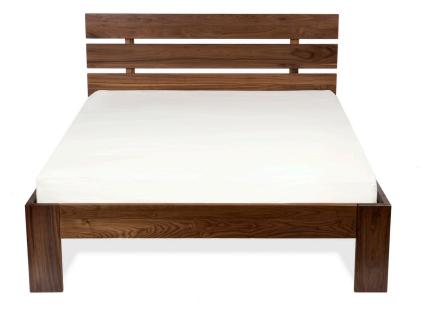

# **ROWLANDS BED**

## FEATURES

- solid plank headboard
- fine bevels soften edges
- solid wood slats support mattress

# MATERIALS & WOOD FINISHES

- solid wood
- choose between walnut and oak
- clear matte varnish finish
- please visit website for stain options