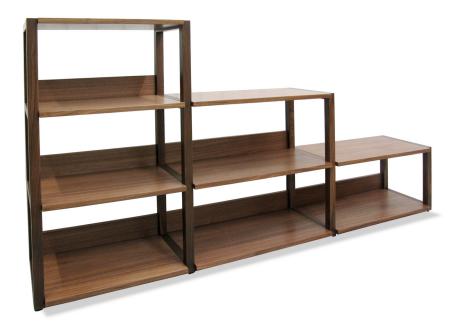

## STRATA SHELVING SYSTEM

### AVAILABLE SIZES (Many combinations available)

• units combine to create wall systems.