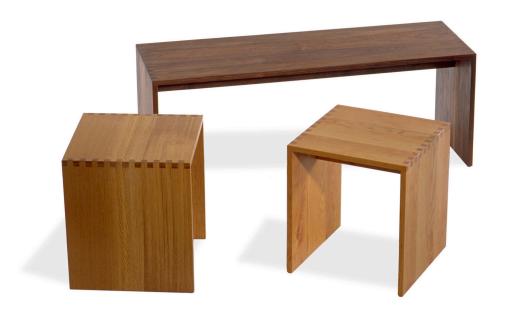

# **TOUCH BENCH**

## **FEATURES**

- 5 standard lengths to choose from
- finger-joint detailing at corners
- glides on base

## MATERIALS & WOOD FINISHES

- solid wood
- choose between walnut and oak
- clear matte varnish finish
- $\bullet$  please visit website for stain options