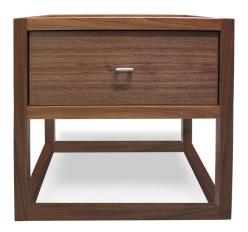

# PETITS FOURS NIGHTSTAND

### **FEATURES**

- soft-close concealed drawer runner
- solid wood drawer box
- panels are inset to frame

#### MATERIALS & WOOD FINISHES

- solid wood frame
- premium veneer panels
- choose between walnut and oak
- clear matte varnish finish
- nickel-plated pull
- please visit website for stain options

## 1-DRAWER NIGHTSTAND / CD.PE.006

W 22 in / D 19 in / H 21 in W 560 mm / D 480 mm / H 530 mm

CRAFTED IN CANADA SINCE 1999 WWW.SPEKEKLEIN.COM INSTAGRAM: @SPEKEKLEIN

INFO@SPEKEKLEIN.COM TELEPHONE: +1 519.369.1082 TOLL FREE: +1 800.806.3006