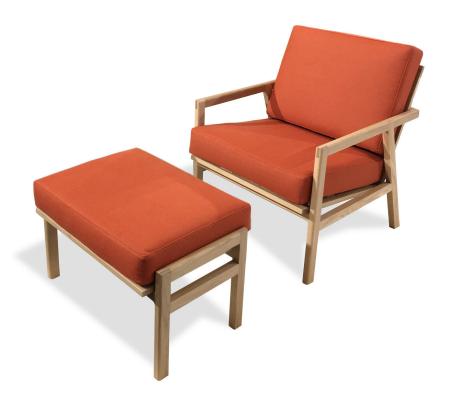

# ADAM OTTOMAN

#### **FEATURES**

- removable cushion covers for easy cleaning
- upholstery webbing for lasting support

### MATERIALS & WOOD FINISHES

- wool upholstery fabric, leather or COM
- solid wood frame
- choose between walnut and oak
- clear matte varnish
- please visit website for finish options

## OTTOMAN / CH.AD.004

W 28 in / D 18 in / H 17 in W 700 mm / D 460 mm / H 430 mm