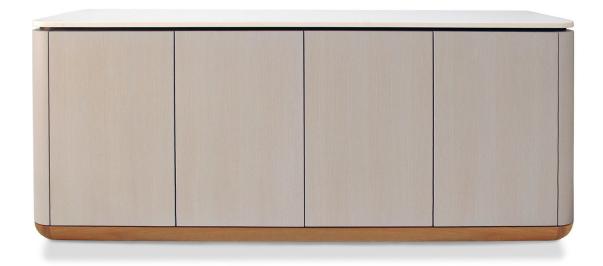

# **CONTOUR CREDENZA**

### **FEATURES**

- doors have soft-close hinges
- one height-adjustable shelf per pair of doors
- choice of quartz or veneered top
- customize to suit your space

# MATERIALS & WOOD FINISHES

- solid wood base
- premium quarter/rift cut veneered panels
- choose between walnut and oak
- clear matte varnish finish
- combine stain finishes to suit your style
- please visit website for stain options

## 4 DOOR CREDENZA / CD.CO.001

W 71 in / D 19 in / H 31 in W 1800 mm / D 480 mm / H 780 mm

CRAFTED IN CANADA SINCE 1999 WWW.SPEKEKLEIN.COM INSTAGRAM: @SPEKEKLEIN

INFO@SPEKEKLEIN COM TELEPHONE: +1 519.369.1082 TOLL FREE: +1 800.806.3006