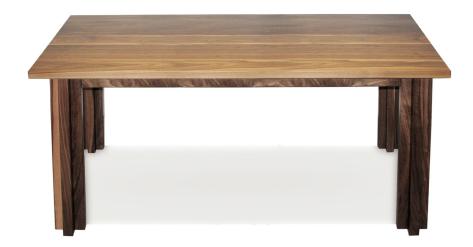

## **CROSS TABLE**

# **FEATURES**

- unique cruciform leg
- three standard sizes to choose from
- customize to suit your space

## MATERIALS & WOOD FINISHES

- solid wood
- choose between walnut and oak
- clear matte varnish finish
- please visit website for stain options