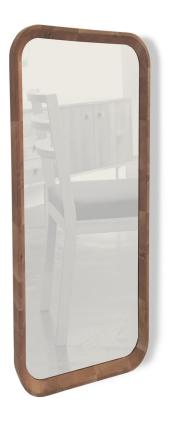

# GIBSON MIRROR

# **FEATURES**

- shaped solid wood frame
- choice of smoke grey or silver mirror
- French cleat provided for easy hanging

# MATERIALS & WOOD FINISHES

- solid wood frame
- choose between walnut and oak
- clear matte varnish
- please visit website for finish options