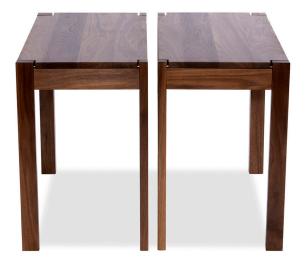

### **FEATURES**

- differing leg shapes create patterns
- tables can be used together or independently
- customize to suit your space

## PAIR OF TABLES / ST.HA.001

L 24 in / W 12 in / H 18 in

L 600 mm / W 300 mm / H 460 mm

\*Dimensions are per table.