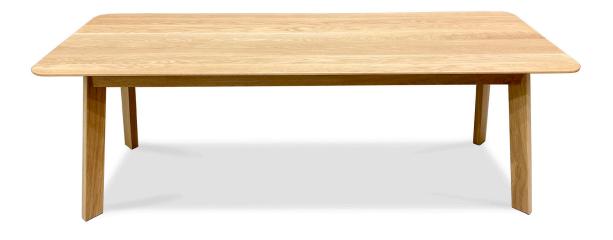

# **HOOKE TABLE**

## **FEATURES**

- gently curved edge profile on tabletop
- angled legs
- customize to suit your space

## MATERIALS & WOOD FINISHES

- solid wood
- choose between walnut and oak
- clear matte varnish finish
- please visit website for stain options