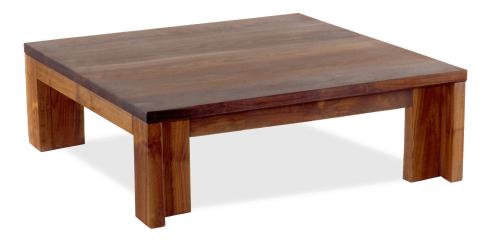

## INSIGHT COFFEE TABLE

## **FEATURES**

- unique L-shaped leg
- inset rail lightens overall appearance
- customize to suit your space

#### MATERIALS & WOOD FINISHES

- solid wood
- choose between walnut and oak
- clear matte varnish finish
- please visit website for stain options

## SQUARE / ST.IN.001

L 36 in / W 36 in / H 14 in L 900 mm / W 900 mm / H 360 mm