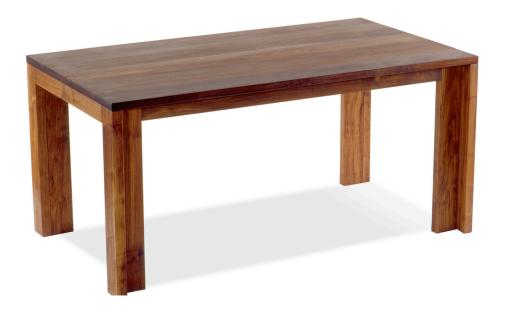

## **FEATURES**

- unique L-shaped leg
- three standard sizes to choose from
- customize to suit your space

#### MATERIALS & WOOD FINISHES

- solid wood
- choose between walnut and oak
- clear matte varnish finish
- please visit website for stain options