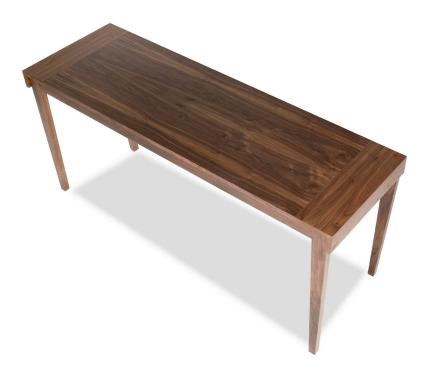

# JOHN CONSOLE TABLE

### **FEATURES**

- tapered legs
- unique draped edge detail
- customize to suit your space

#### MATERIALS & WOOD FINISHES

- solid wood frame, veneered tabletop
- choose between walnut and oak
- clear matte varnish
- please visit website for stain options

# CONSOLE / ST.JO.001

L 48 in / W 18 in / H 29 in L 1220 mm / W 460 mm / H 740 mm

CRAFTED IN CANADA SINCE 1999 WWW.SPEKEKLEIN.COM INSTAGRAM: @SPEKEKLEIN

INFO@SPEKEKLEIN.COM TELEPHONE: +1 519.369.1082 TOLL FREE: +1 800.806.3006