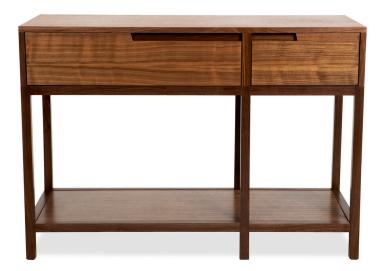

# **LINEA 47" CONSOLE**

## **FEATURES**

- concealed soft-close drawer runners
- unique angled carved drawer pulls
- display shelf

## MATERIALS & WOOD FINISHES

- solid wood frame
- premium quarter/rift cut veneer panels
- choose between walnut and oak
- clear matte varnish finish
- please visit website for stain options