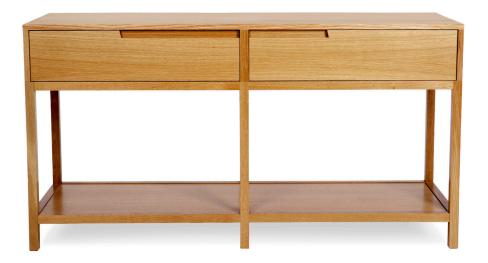

# LINEA 62" CONSOLE

## **FEATURES**

- concealed soft-close drawer runners
- unique angled carved drawer pulls
- display shelf

## MATERIALS & WOOD FINISHES

- solid wood frame
- premium quarter/rift cut veneer panels
- choose between walnut and oak
- clear matte varnish finish
- please visit website for stain options

## 62 in CONSOLE / CD.LN.010

W 62 in / D 20 in / H 32 in W 1580 mm / D 500 mm / H 800 mm