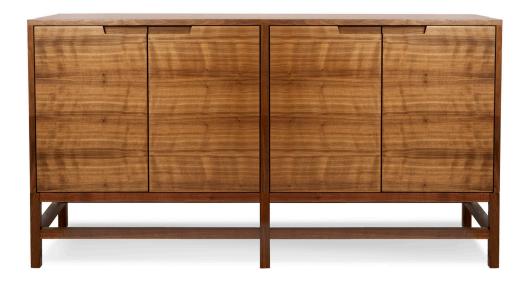

## LINEA CABINET

## **FEATURES**

- soft-close door hinges
- height-adjustable wood shelves
- unique angled carved drawer pulls

## MATERIALS & WOOD FINISHES

- solid wood frame
- premium quarter/rift cut veneer panels
- choose between walnut and oak
- clear matte varnish finish
- please visit website for stain options