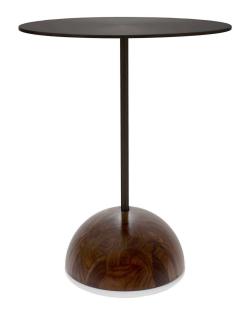

## LUNA SIDE TABLE

## **FEATURES**

- beautiful half sphere of solid wood
- felt bottom protects floors
- choice of two powder-coated metal finishes

### MATERIALS & WOOD FINISHES

- matte bronze or matte black metal top
- solid wood base
- choose between walnut and oak
- clear matte varnish finish
- please visit website for stain options