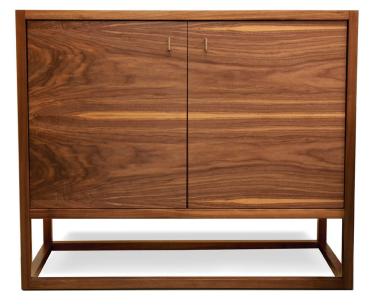

# **PETITS FOURS 2-DOOR CABINET**

## FEATURES

- soft-close door hinges
- two height-adjustable glass shelves
- customize to suit your space

#### MATERIALS & WOOD FINISHES

- solid wood frame
- premium veneer panels
- choose between walnut and oak
- nickel-plated pulls
- clear matte varnish

## 2 DOOR CABINET / CD.PE.002

W 47 in / D 19 in / H 39 in W 1200 mm / D 480 mm / H 1000 mm