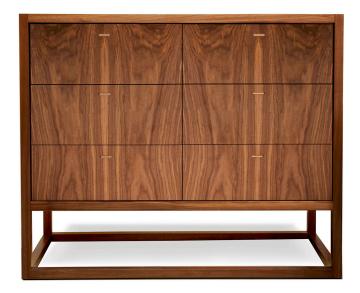

# PETITS FOURS 47" DRESSER

## **FEATURES**

- panels are inset to frame
- soft-close concealed drawer runners
- solid wood drawer boxes

#### MATERIALS & WOOD FINISHES

- solid wood frame
- premium veneered panels
- choose between walnut and oak
- clear matte varnish finish
- nickel-plated pulls
- please visit website for stain options

## 47 in 6-DRAWER DRESSER / CD.PE.003

W 47 in / D 19 in / H 39 in W 1200 mm / D 480 mm / H 1000 mm