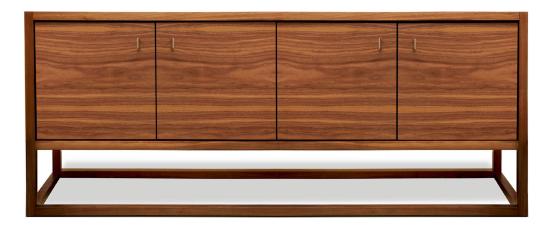

## **PETITS FOURS 4-DOOR CABINET**

## FEATURES

- soft-close door hinges
- two height-adjustable glass shelves
- panels are inset to frame

## MATERIALS & WOOD FINISHES

- solid wood frame
- premium veneer panels
- choose between walnut and oak
- nickel-plated pulls
- clear matte varnish finish
- please visit website for stain options

#### 4 DOOR CABINET / CD.PE.004

W 60 in / D 19 in / H 29 in W 1525 mm / D 480 mm / H 740 mm

CRAFTED IN CANADA SINCE 1999 WWW.SPEKEKLEIN.COM INSTAGRAM: @SPEKEKLEIN INFO@SPEKEKLEIN.COM TELEPHONE: +1 519.369.1082 TOLL FREE: +1 800.806.3006