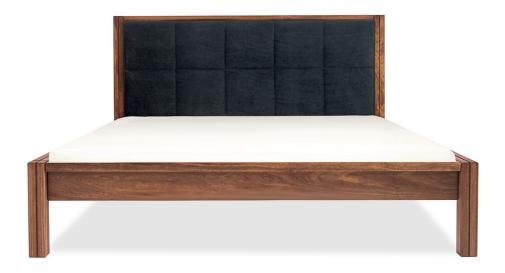

# PETITS FOURS UPHOLSTERED BED

### **FEATURES**

- quilted upholstered headboard
- groove detailing on wood frame
- solid wood slats support mattress
- customize to suit your space

# MATERIALS & WOOD FINISHES

- solid wood frame
- wool upholstery fabric or COM/COL
- choose between walnut and oak
- clear matte varnish finish
- please visit website for stain options