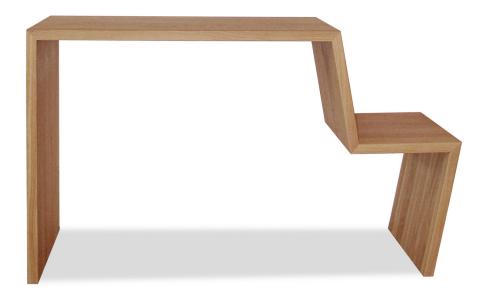

### +CONSOLE

### **FEATURES**

- table surface with built-in bench
- ideal for open-concept living areas
- excellent for a foyer or hall

#### MATERIALS & WOOD FINISHES

- solid wood
- choose between walnut and oak
- clear matte varnish finish
- please visit website for stain options

# CONSOLE / ST.PL.001

L 50 in / W 16 in / H 29 in L 1280 mm / W 400 mm / H 740 mm