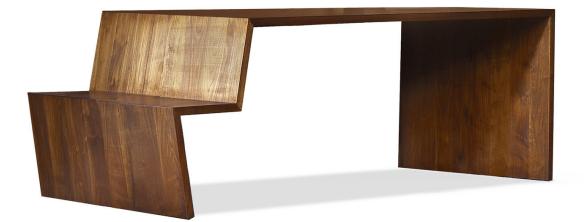

# +TABLE

#### FEATURES

- dining/work surface with built-in bench
- ideal for open-concept living areas
- customize to suit your space

#### MATERIALS & WOOD FINISHES

- solid wood
- choose between walnut and oak
- clear matte varnish finish
- please visit website for stain options

### 6.5 FT TABLE / SEATS 4-6 / TA.PL.001

- L 78 in / W 36 in / H 29 in
- L 1980 mm / W 900 mm / H 740 mm

CRAFTED IN CANADA SINCE 1999 WWW.SPEKEKLEIN.COM INSTAGRAM: @SPEKEKLEIN