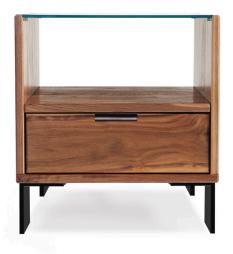

# **ROWLANDS SIDE TABLE**

## FEATURES

- finger-joint detailing at edges
- spatious storage drawer
- 1/4 in /6 mm glass top
- a companion to the Rowlands bed

## MATERIALS & WOOD FINISHES

- clear tempered glass
- matte black hardware
- solid wood
- choose between walnut and oak
- clear matte varnish finish
- please visit website for stain options

## BEDSIDE TABLE /CD.RO.001

W 17 in / D 19 in / H 20 in W 430 mm / D 480 mm / H 500 mm

CRAFTED IN CANADA SINCE 1999 WWW.SPEKEKLEIN.COM INSTAGRAM: @SPEKEKLEIN INFO@SPEKEKLEIN.COM TELEPHONE: +1 519.369.1082 TOLL FREE: +1 800.806.3006