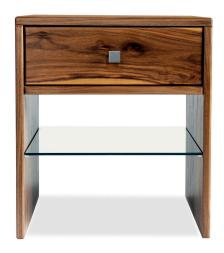

## **FEATURES**

- finger-joint detailing at corners
- soft-close storage drawer
- glass shelf

# MATERIALS & WOOD FINISHES

- solid wood
- choose between walnut and oak
- nickel-plated pull
- clear matte varnish finish
- please visit website for stain options

# 1 DRAWER SIDE TABLE / CD.TU.001

W 17 in / D 19 in / H 20 in W 430 mm / D 480 mm / H 500 mm

CRAFTED IN CANADA SINCE 1999 WWW.SPEKEKLEIN.COM INSTAGRAM: @SPEKEKLEIN

INFO@SPEKEKLEIN.COM TELEPHONE: +1 519.369.1082 TOLL FREE: +1 800.806.3006